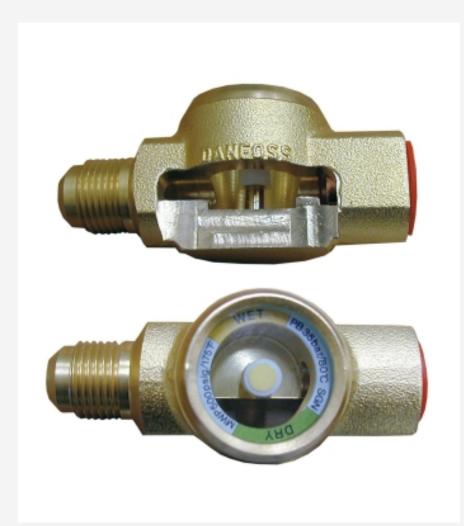

## Cutaway model: sight glass with humidity indicator

## Specification

 cutaway model of a sight glass with moisture indicator

## Description

 cutaway model of a sight glass with moisture indicator

Sight glasses are used to indicate the quantity of refrigerant in the liquid line of a system. They also display the moisture content in the refrigerant by means of a moisture indicator.

The cutaway models show commercially available elements from refrigeration technology such as compressors, valves, dryers and suction line receivers. The cuts are made in such a way that the design details are clearly visible.