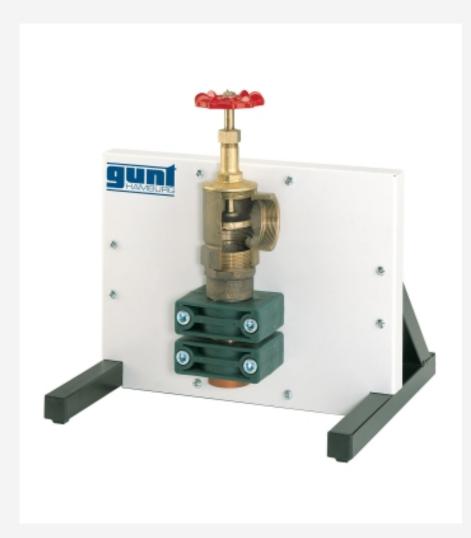

## Cutaway model: corner valve

## Specification

- [1] cutaway model of a corner valve
- [2] equipped with flange fittings
- [3] mounted on display panel
- [4] contrasting colouring of parts to highlight internal details

#### cutaway model of a standard corner valve

The cutaway models are actual fittings and components as used in real pipework installations, e.g. valves, an orifice plate, a measuring nozzle, shut-off fittings, a safety valve and pumps.