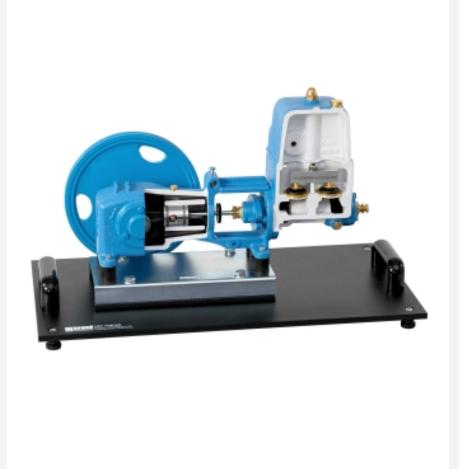

# HM 700.20

Cutaway model: piston pump

# Specification

- [1] cutaway model of a piston pump
- [2] equipped with flange fittings
- [3] mounted on base plate
- [4] functionality of moving parts preserved

#### Piston pump

- intake side connecting line: 1"
- delivery side connecting line: 1"
- max. height: 60m
- max. flow rate: 1000L/h
- max. pressure: 6bar
- material: grey cast iron/steel

#### LxWxH: 650x350x450mm Weight: approx. 25kg

## cutaway model of a reciprocating piston pump

The cutaway models are actual fittings and components as used in real pipework installations, e.g. valves, an orifice plate, a measuring nozzle, shut-off fittings, a safety valve and pumps.

The models are clearly laid out on display panels or base plates. A short description and a sectional view are included, so the models can also be used for technical drawing exercises.