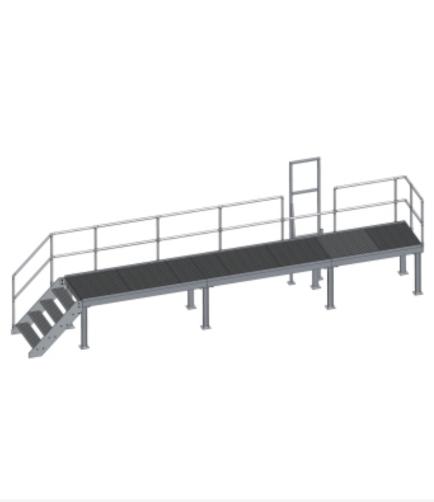

## Extension element of the gallery

The illustration shows the mounted gallery made of HM 162.14 and HM 162.15.

#### Description

 element to extend the gallery for HM 162 for experimental sections of 7,5m, 10m or 12,5m

The gallery HM 162.14 for the experimental flume HM 162 can be extended stepwise by 2,5m by adding extension elements HM 162.15.

The extension element consists of a catwalk with rail. The catwalk has a non-slip floor with grating.

The extension elements are mounted during the setup of the gallery. It is not possible to install them at a later date.