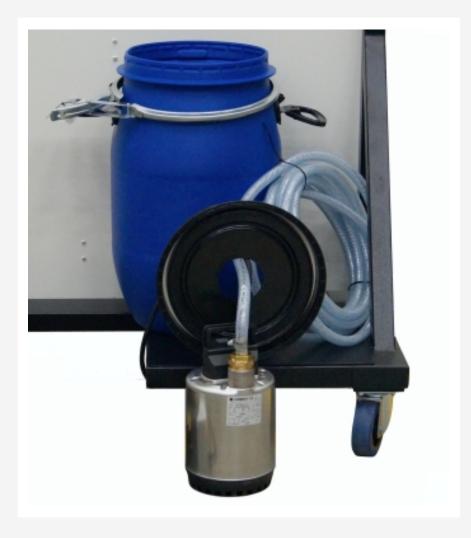

#### Technical data

Submersible pump

- power consumption 550W
- max. head: 11m
- max. flow rate: 225L/min

Plastic Tank: 30L

230V, 50Hz, 1 phase 230V, 60Hz, 1 phase 120V, 60Hz, 1 phase UL/CSA optional Tank diameter: 310mm Tank height: 510mm

## Scope of delivery

- l plastic tank with submersible pump
- 1 set of connecting hoses

HM 130.01 includes a plastic tank with a powerful submersible pump and connecting hoses.